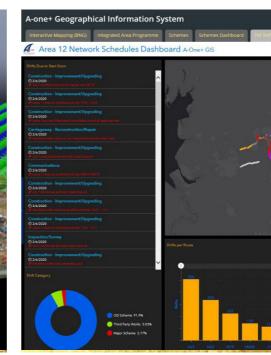

#### Area 12 GIS Integrated Area Programme

#### **Organisations:**

A-one+, Miso, Highways England

Region:

Yorkshire & Humber

– Headline Sponsor —

Swegon /