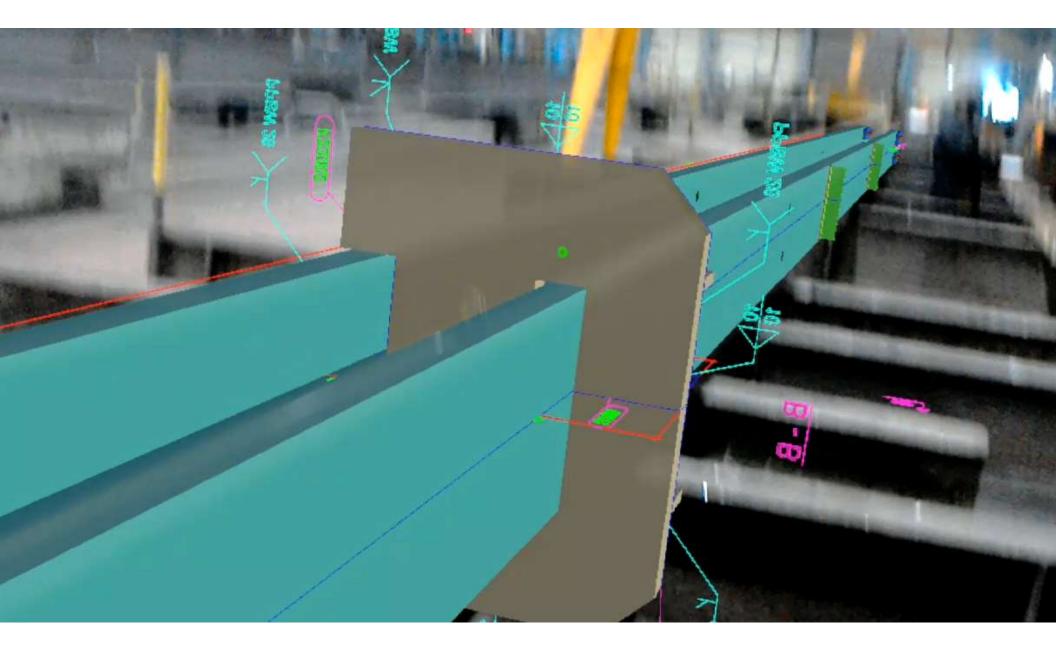

**Trimble SiteVision - Augmented Reality** 

1

1

1

Thanks to Dr Marianna Kopsida and Steve Jackson, Technical Manager, Trimble

Trimble XR10 – Mixed Reality

## **Trimble XR10 with TCH**

Trimble.