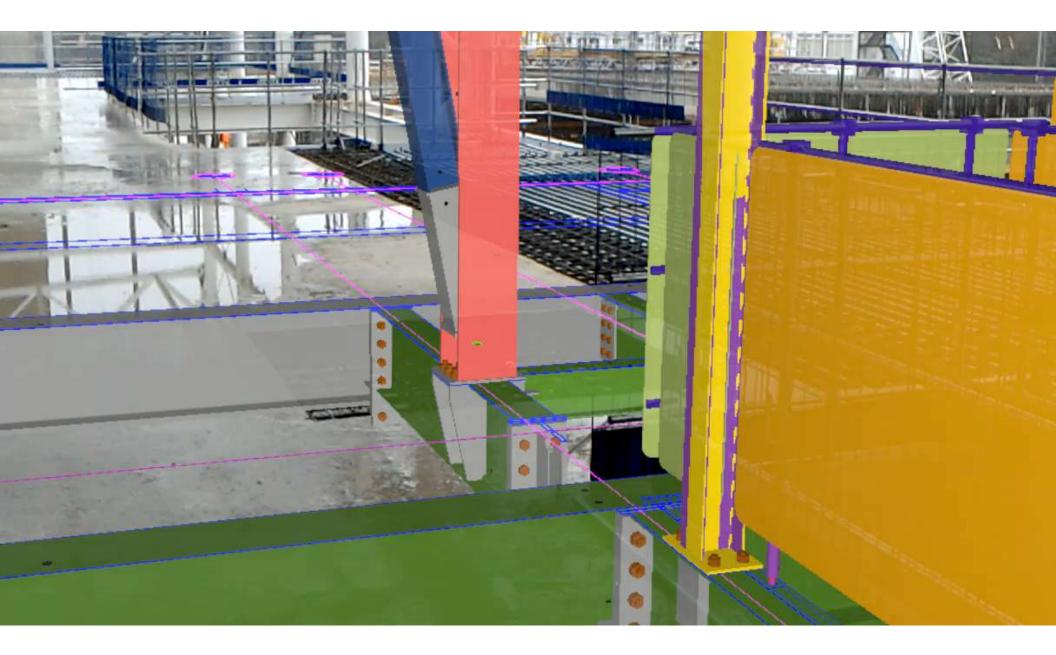

**Trimble SiteVision - Augmented Reality** 

1

1

1

Thanks to Dr Marianna Kopsida and Steve Jackson, Technical Manager, Trimble

Trimble XR10 – Mixed Reality

## **Trimble XR10 with TCH**

Trimble.