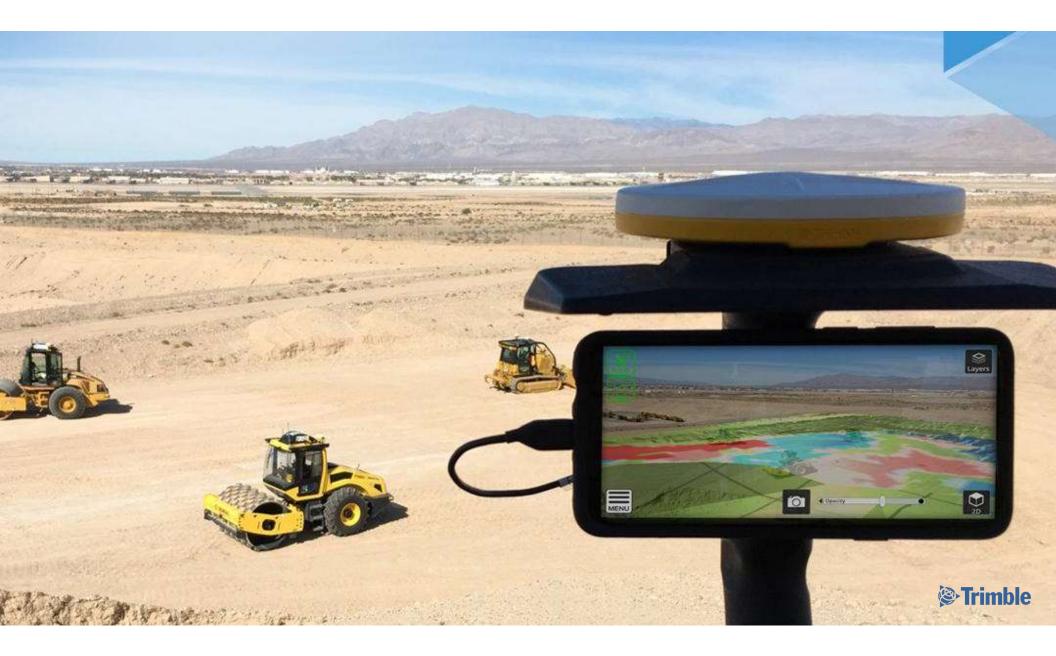

**Trimble SiteVision - Augmented Reality** 

1

1

1

Thanks to Dr Marianna Kopsida and Steve Jackson, Technical Manager, Trimble

Trimble XR10 – Mixed Reality