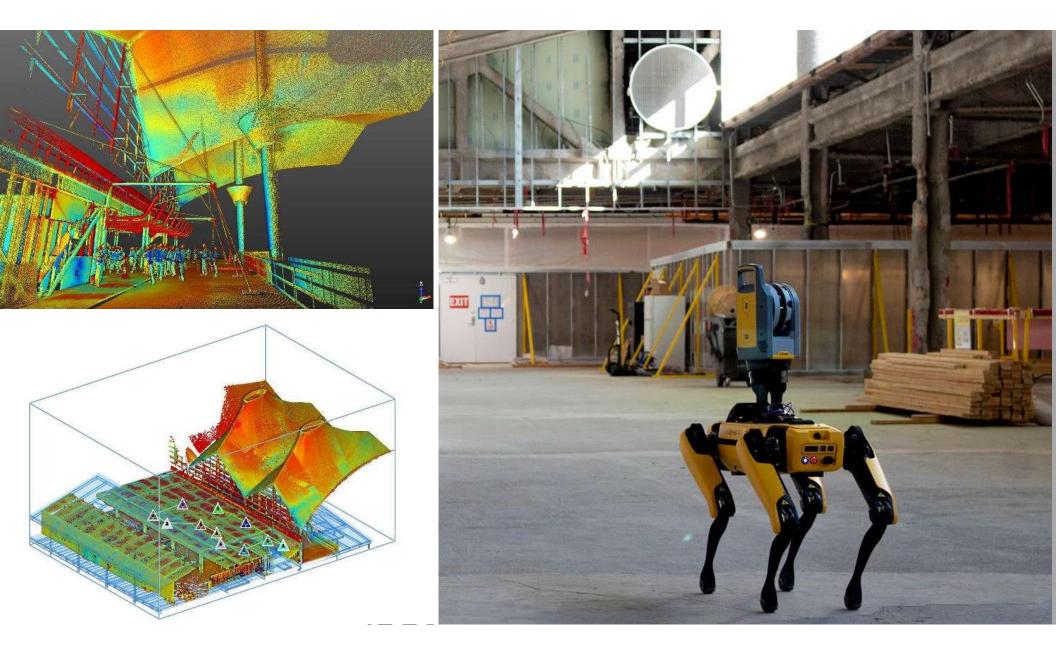

Enhancing your environment with digital content



**Mixed Reality** 

Merging the digital and the physical environments





Thanks to Dr Marianna Kopsida, Advanced Solutions Manager 3D, Trimble Geospatial

**Trimble SiteVision - Augmented Reality** 









1

1

1

Thanks to Dr Marianna Kopsida and Steve Jackson, Technical Manager, Trimble

Trimble XR10 – Mixed Reality

## **Trimble XR10 with TCH**

Trimble.



## New Zealand 1997 Trimble patents a GPS-driven, hardhat-integrated, augmented reality headset









1

1

1

1

Thanks to Aviad Almagor, Senior Director, Emerging Technologies

**Trimble and Boston Dynamics** 



Bio-Inspired Robots Mobile – Ruggedized - Terrain agnostic – Spatially Aware

Trimble

## Scanning

As-built Production Control Quality Control Deformation







#### The Basics

**Controlling Spot with BCI** 

Unity as the development platform Python interface that allows interaction between the Spot SDK (Python) and Unity (C#)

mapping of BCI gestures to Spot commands (turn, move, sit, stand).

A future gRPC implementation will remove the need for Python



E: <u>duncan.reed@trimble.com</u> M: +44 (0) 7734 740240 T: @djhreed67 E: Marianna kopsida@trimble.com M: +44 (0) 7565 710983 T: @kopsidam

## **Thank You**