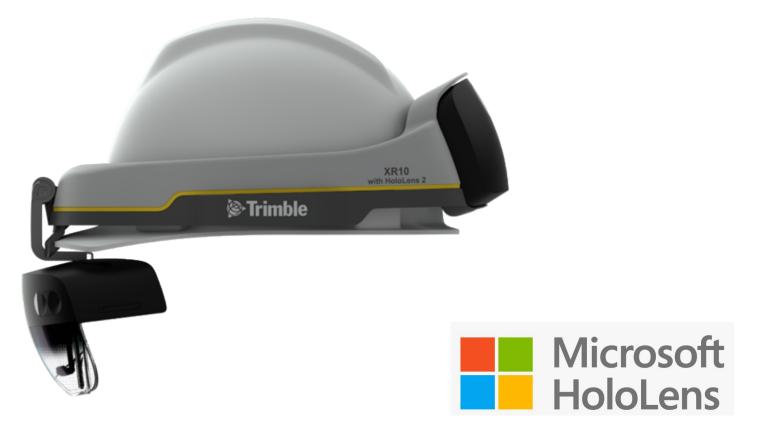

s

### **Mobile** Application

- Optimized UI for small-screen, touch-screen operation
- Empowering field users for productivity

## **HoloLens** Application

Market-leading Augmented Reality solution

RANSFORMING THE WAY THE WORLD WORKS



Trimble

## **Digital Realities**



#### **Virtual Reality**

Replacing your environment with digital content



#### **Augmented Reality**

Enhancing your environment with digital content



**Mixed Reality** 

Merging the digital and the physical environments





Thanks to Dr Marianna Kopsida, Advanced Solutions Manager 3D, Trimble Geospatial

**Trimble SiteVision - Augmented Reality** 









1

1

1

Thanks to Dr Marianna Kopsida and Steve Jackson, Technical Manager, Trimble

Trimble XR10 – Mixed Reality

## **Trimble XR10 with TCH**

Trimble.



## New Zealand 1997 Trimble patents a GPS-driven, hardhat-integrated, augmented reality headset









1

1

1

1

Thanks to Aviad Almagor, Senior Director, Emerging Technologies

**Trimble and Boston Dynamics** 



Bio-Inspired Robots Mobile – Ruggedized - Terrain agnostic – Spatially Aware

Trimble

## Scanning

As-built Production Control Quality Control Deformation







#### The Basics

**Controlling Spot with BCI** 

Unity as the development platform Python interface that allows interaction between the Spot SDK (Python) and Unity (C#)

mapping of BCI gestures to Spot commands (turn, move, sit, stand).

A future gRPC implementation will remove the need for Python



E: <u>duncan.reed@trimble.com</u> M: +44 (0) 7734 740240 T: @djhreed67 E: Marianna kopsida@trimble.com M: +44 (0) 7