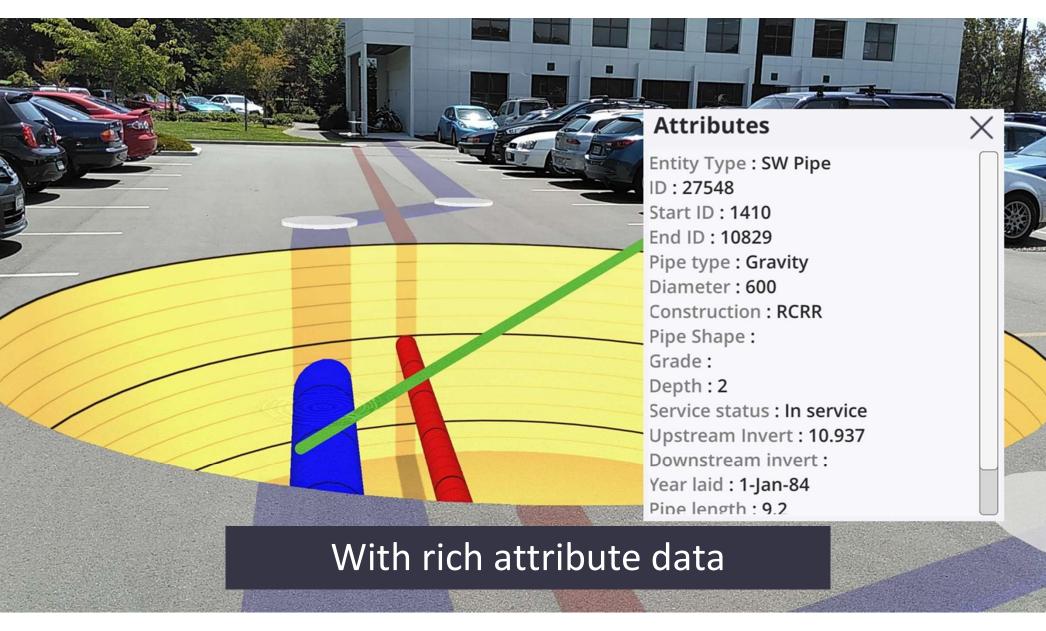

**Trimble SiteVision - Augmented Reality** 

1

1

1

Thanks to Dr Marianna Kopsida and Steve Jackson, Technical Manager, Trimble

Trimble XR10 – Mixed Reality