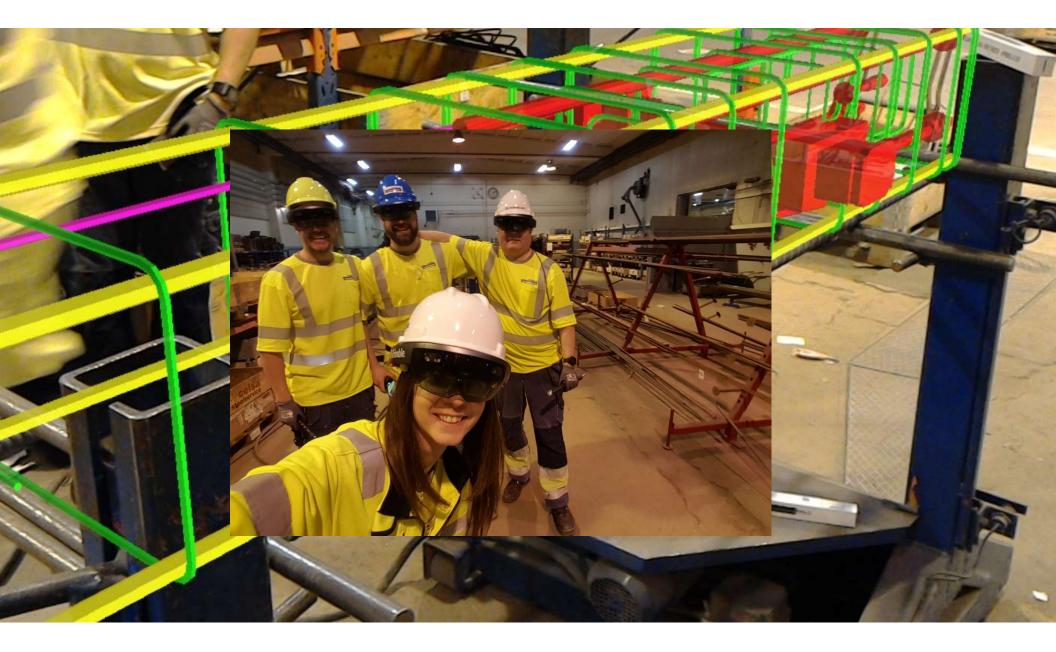

**Trimble SiteVision - Augmented Reality** 

1

1

1

Thanks to Dr Marianna Kopsida and Steve Jackson, Technical Manager, Trimble

Trimble XR10 – Mixed Reality

## **Trimble XR10 with TCH**

Trimble.