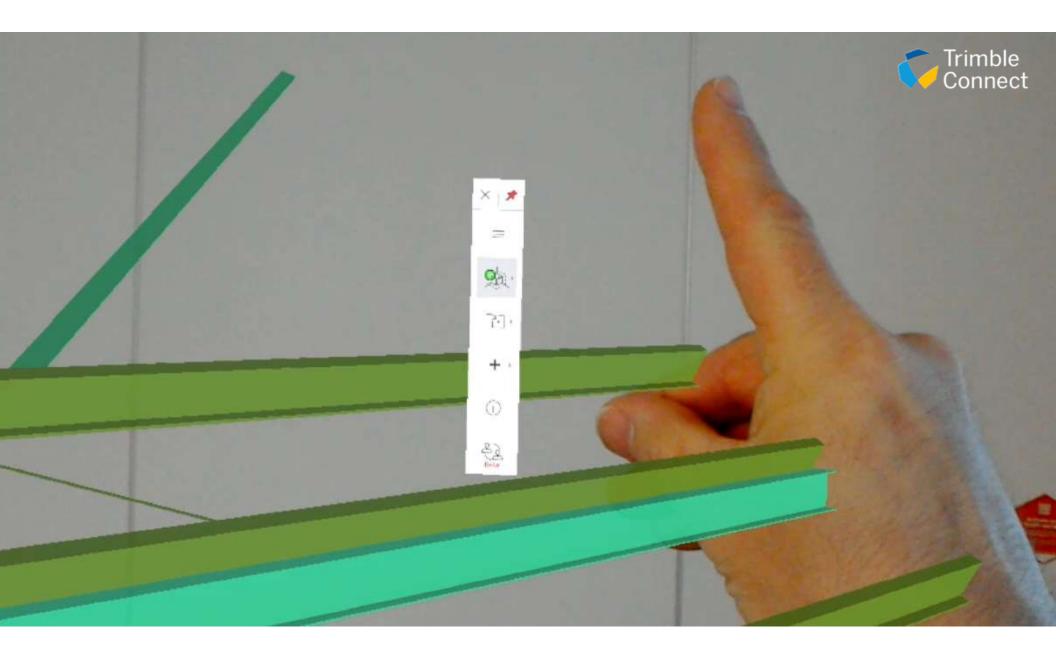

## **HoloLens** Application

Market-leading Augmented Reality solution

RANSFORMING THE WAY THE WORLD WORKS

Trimble

**Trimble SiteVision - Augmented Reality** 

1

1

1

Thanks to Dr Marianna Kopsida and Steve Jackson, Technical Manager, Trimble

Trimble XR10 – Mixed Reality