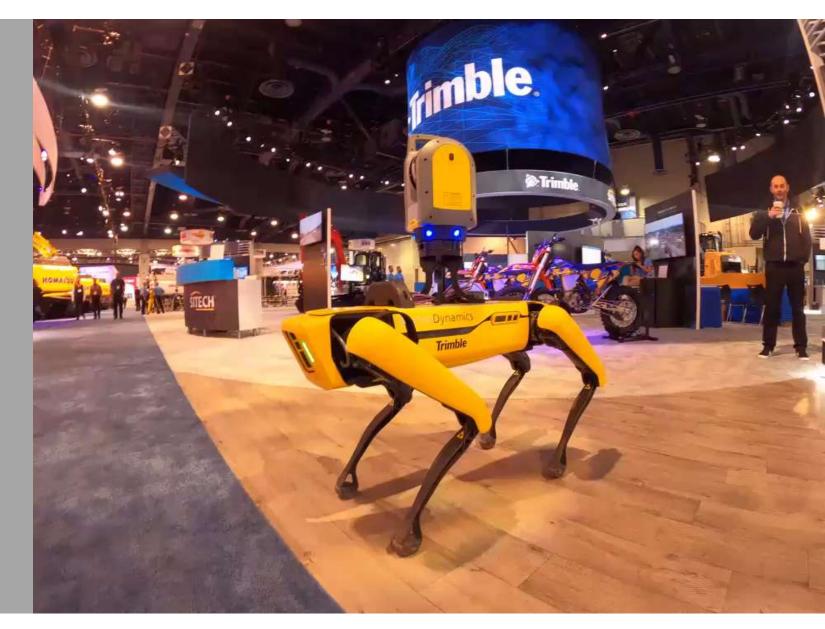

## New Zealand 1997 Trimble patents a GPS-driven, hardhat-integrated, augmented reality headset

1

1

1

1

Thanks to Aviad Almagor, Senior Director, Emerging Technologies

**Trimble and Boston Dynamics** 

Bio-Inspired Robots Mobile – Ruggedized - Terrain agnostic – Spatially Aware