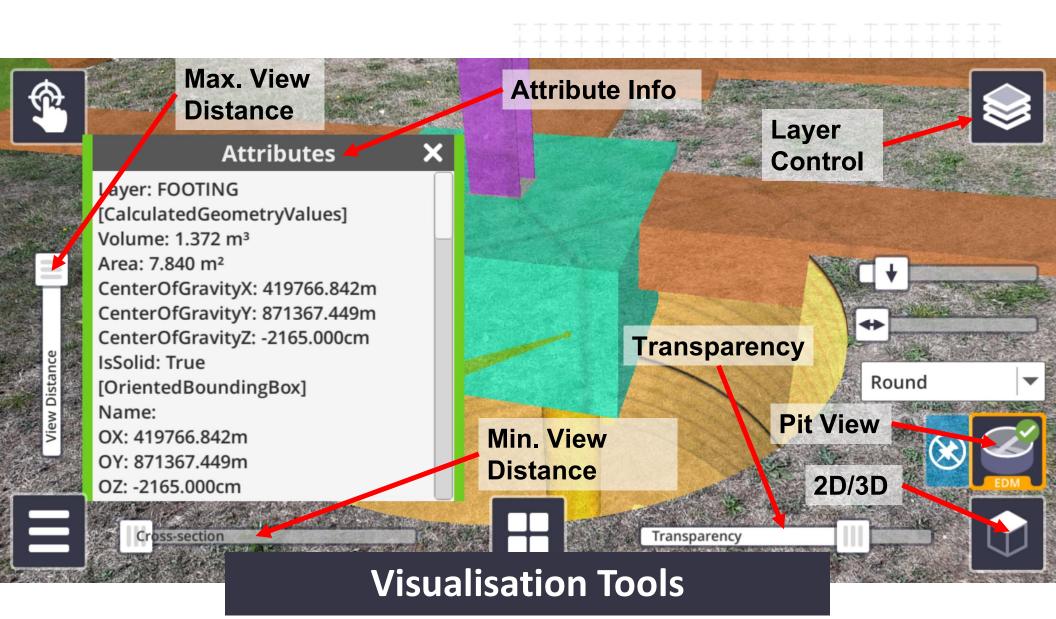

**Trimble SiteVision - Augmented Reality** 

1

1

1

Thanks to Dr Marianna Kopsida and Steve Jackson, Technical Manager, Trimble

Trimble XR10 – Mixed Reality