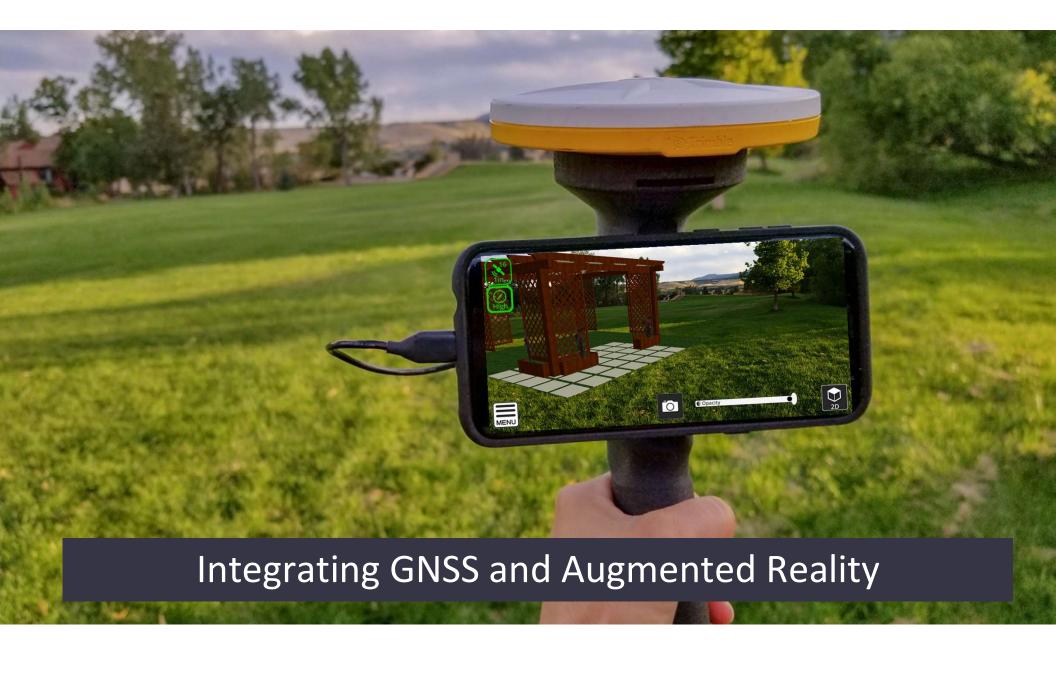

**Trimble SiteVision - Augmented Reality** 

1

1

1

Thanks to Dr Marianna Kopsida and Steve Jackson, Technical Manager, Trimble

Trimble XR10 – Mixed Reality