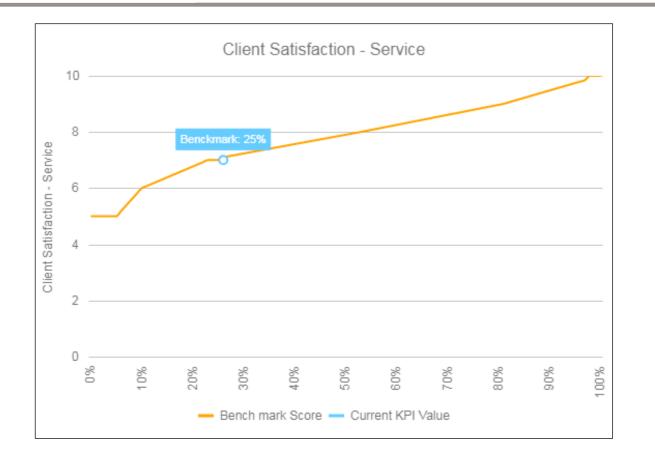

| SMARTSITE<br>delivered by bre |                                                                                   | Company home | Logout |
|-------------------------------|-----------------------------------------------------------------------------------|--------------|--------|
| Company Home<br>Project       | Smartsite KPIs > KPI Reports                                                      |              |        |
| > Project Details             |                                                                                   |              |        |
| > Project Performance Data    | Project KPI Report : pop                                                          |              |        |
| > Project KPI Report          |                                                                                   |              |        |
| Logout                        | Dataset to benchmark against 2018 ≑                                               |              |        |
|                               | Select the KPIs you wish to include in this report.                               |              |        |
|                               | Select All                                                                        |              |        |
|                               | Client Satisfaction - Service 0                                                   |              |        |
|                               | Client Satisfaction - Value for Money 0                                           |              |        |
|                               | <ul> <li>Client Satisfaction-Product </li> <li>Variance Time - Design </li> </ul> |              |        |
|                               | Variance Time - Project 0                                                         |              |        |
|                               | Waste (Total amount) - Construction Process I                                     |              |        |
|                               | Run report                                                                        |              |        |