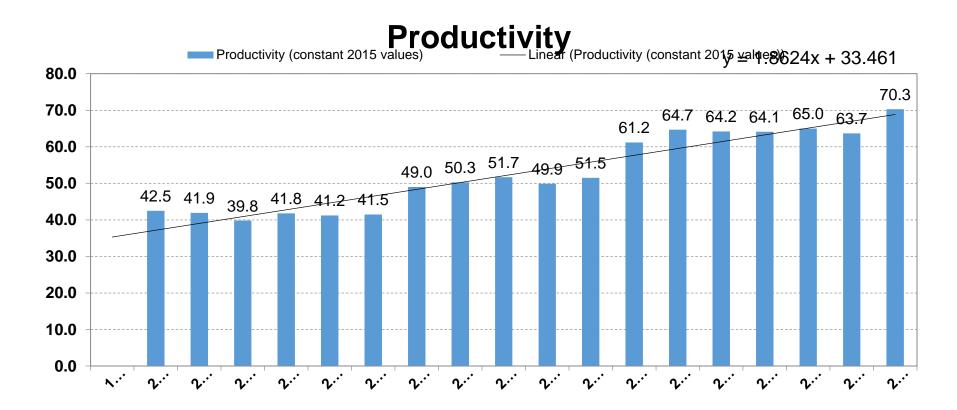

### **Company KPIs**

- Safety
- Productivity
- Profitability

# <u>Our</u> data shows productivity has improved over the past two decades...