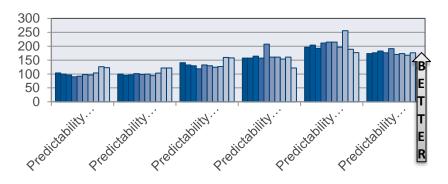

# Time predictability has improved by 50% in the last 2 years compared with the previous15 years?

### Predictability Time - Project (% on time or better)

Linear (Predictability Time - Project (% on time or better))

As non-housing got better, housing got progressively worse - until this year, can it close the gap?