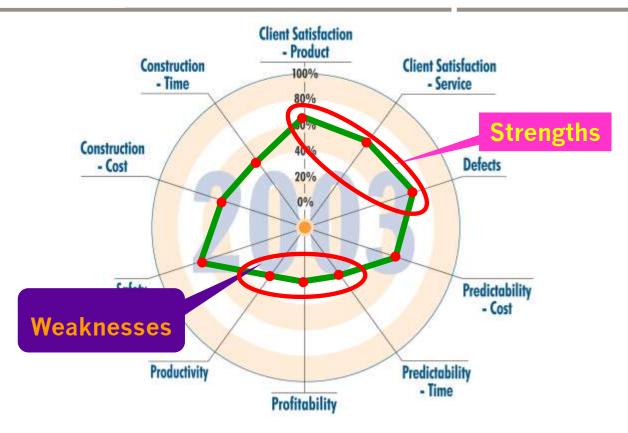

#### **2003 All Construction KPIs**

### Focus - on 10 critical issues

- Defects
- Predictability cost
- Predictability time

- Construction cost
- Construction time

### **Company KPIs**

- Safety
- Productivity
- Profitability

#### **Balanced performance scorecard**