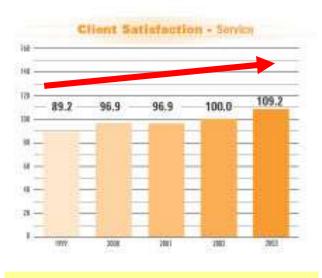

ovide a simple performance measure for companies and projects
- track and benchmark performance
- track long term progress at an industry level.

We now have 19 years of KPI data









#### From 1999 - 2003



#### **2003 All Construction KPIs**





### Focus - on 10 critical issues





- Defects
- Predictability cost
- Predictability time

- Construction cost
- Construction time

### **Company KPIs**

- Safety
- Productivity
- Profitability

#### Simple benchmarking





#### **Balanced performance scorecard**





#### **Demonstration project performance**







### **Monitoring Industry Progress**





| Scoring 8/10 or better |     |     |     |     |  |  |  |
|------------------------|-----|-----|-----|-----|--|--|--|
| 72%                    | 73% | 72% | 73% | 78% |  |  |  |



Scoring 8/10 or better 58% 63% 63% 65% 71%

# The KPIs enabled performance measurement, benchmarking and annual reporting











# Safety is 75% better than 2 decades ago - but has it plateaued?





# Cost predictability has risen from 50% to 66% over 2 decades – but has it pleateau-ed?









# Time predictability has improved by 50% in the last 2 years compared with the previous15 years?



### Predictability Time - Project (% on time or better)

Linear (Predictability Time - Project (% on time or better))



As non-housing got better, housing got progressively worse - until this year, can it close the gap?



#### Client Satisfaction - Defects - Impact at Handover



#### Data form BRE SmartSite shows waste to landfill has reduced dramatically



#### Construction waste Median