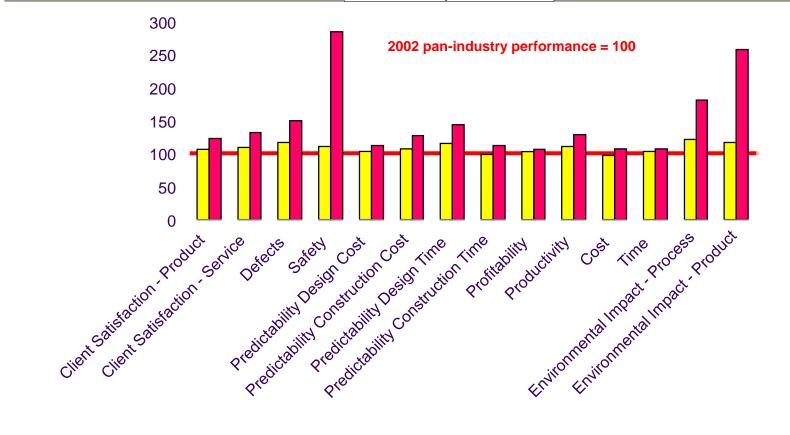

019: 20 March
- Procurement workshop 2019: 19 March
- Nuclear Conference 2019: 2 May







#### Benchmarking and KPIs: 20 years of performance measurement Don Ward, Chief Executive, Constructing Excellence

**KPIs** 



- provide a simple performance measure for companies and projects
- track and benchmark performance
- track long term progress at an industry level.

We now have 19 years of KPI data









#### From 1999 - 2003



#### **2003 All Construction KPIs**





### Focus - on 10 critical issues





- Defects
- Predictability cost
- Predictability time

- Construction cost
- Construction time

### **Company KPIs**

- Safety
- Productivity
- Profitability

#### Simple benchmarking





#### **Balanced performance scorecard**





#### **Demonstration project performance**







### **Monitoring Industry Progress**





| Scoring 8/10 or better |     |     |     |     |  |  |  |
|------------------------|-----|-----|-----|-----|--|--|--|
| 72%                    | 73% | 72% | 73% | 78% |  |  |  |



Scoring 8/10 or better 58% 63% 63% 65% 71%

# The KPIs enabled performance measurement, benchmarking and annual reporting











# Safety is 75% better than 2 decades ago - but has it plateaued?





# Cost predictability has risen from 50% to 66% over 2 decades – but has it pleateau-ed?









# Time predictability has improved by 50% in the last 2 years compared with the previous15 years?



### Predictability Time - Project (% on time or better)

Linear (Predictability Time - Project (% on time or better))



As non-housing got better, housing got progressiv