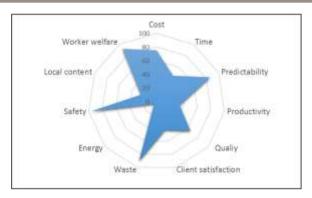

### **Monitoring Industry Progress**

| Scoring 8/10 or better |     |     |     |     |  |  |  |
|------------------------|-----|-----|-----|-----|--|--|--|
| 72%                    | 73% | 72% | 73% | 78% |  |  |  |

Scoring 8/10 or better 58% 63% 63% 65% 71%