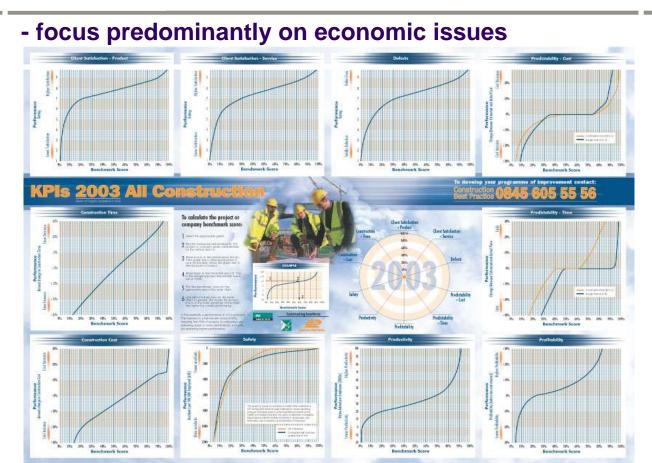

#### **2003 All Construction KPIs**

### Focus - on 10 critical issues

- Defects
- Predictability cost
- Predictability time

- Construction cost
- Construction time

### **Company KPIs**

- Safety
- Productivity
- Profitability