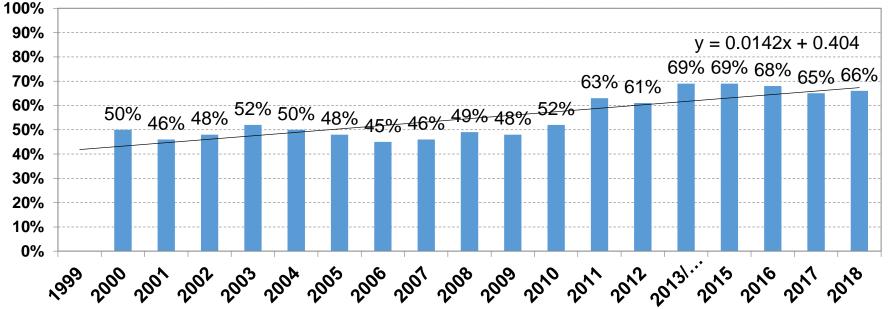

# Cost predictability has risen from 50% to 66% over 2 decades – but has it pleateau-ed?