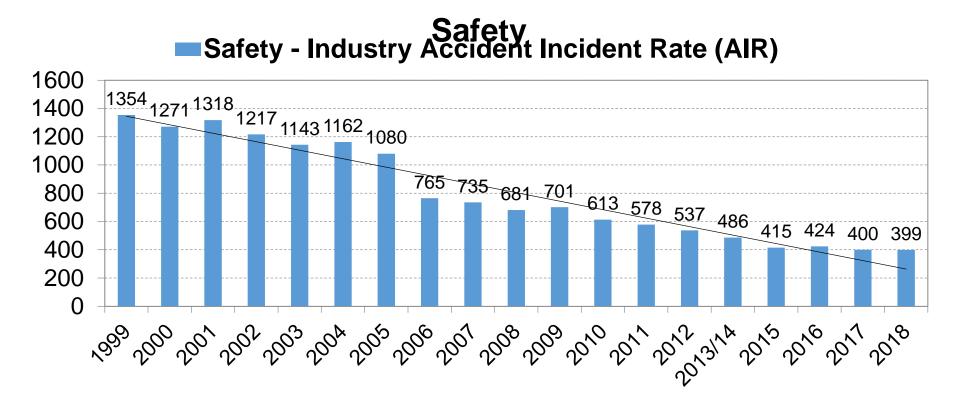

2003



#### **2003 All Construction KPIs**





### Focus - on 10 critical issues





- Defects
- Predictability cost
- Predictability time

- Construction cost
- Construction time

### **Company KPIs**

- Safety
- Productivity
- Profitability

#### Simple benchmarking





#### **Balanced performance scorecard**





#### **Demonstration project performance**







### **Monitoring Industry Progress**





| Scoring 8/10 or better |     |     |     |     |  |  |  |
|------------------------|-----|-----|-----|-----|--|--|--|
| 72%                    | 73% | 72% | 73% | 78% |  |  |  |



Scoring 8/10 or better 58% 63% 63% 65% 71%

# The KPIs enabled performance measurement, benchmarking and annual reporting











# Safety is 75% better than 2 decades ago - but has it plateaued?





# Cost predictability has risen from 50% to 66% over 2 decades – but has it pleateau-ed?









# Time predictability has improved by 50% in the last 2 years compared with the previous15 years?



### Predictability Time - Project (% on time or better)

Linear (Predictability Time - Project (% on time or better))



As non-housing got better, housing got progressively worse - until this year, can it close the gap?



#### Client Satisfaction - Defects - Impact at Handover



#### Data form BRE SmartSite shows waste to landfill has reduced dramatically



#### Construction waste Median waste removed from site m3/£100K project...



# <u>Our</u> data shows productivity has improved over the past two decades...





# Profitability remains poor, transformative business models are required