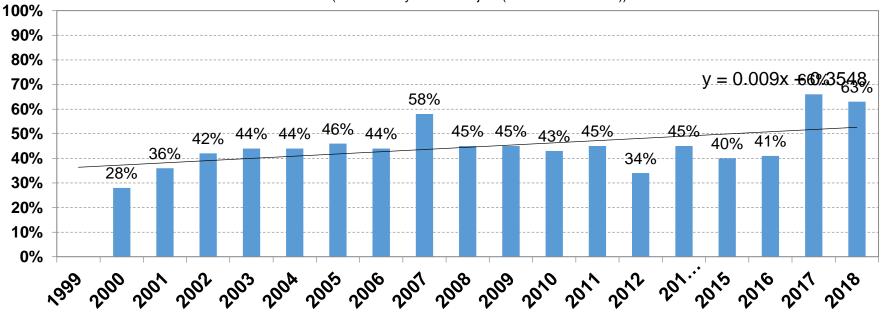

# Time predictability has improved by 50% in the last 2 years compared with the previous15 years?