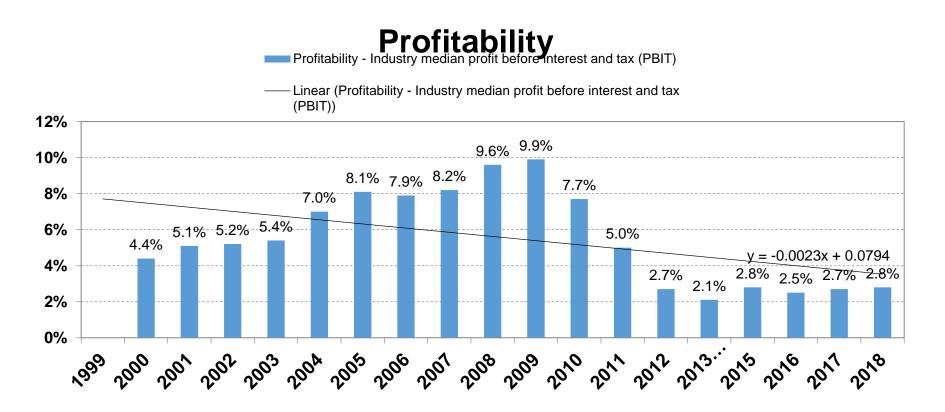

### **Company KPIs**

- Safety
- Productivity
- Profitability

# Profitability remains poor, transformative business models are required