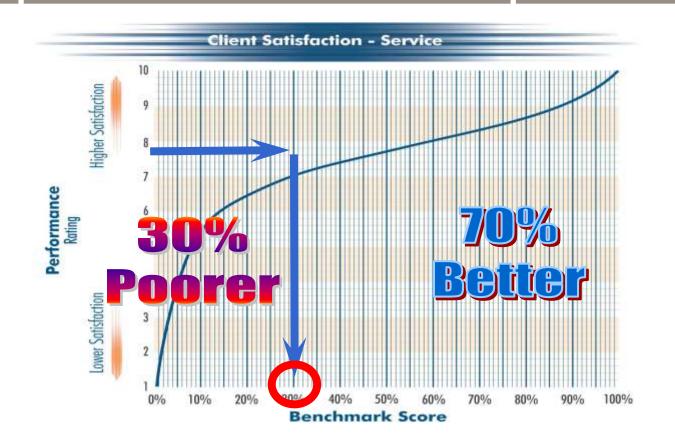

mber, 7 November
- Digital Workshop 2019: 5 February
- CE Awards 2019: 8 November
- ECI event 2019: 20 March
- Procurement workshop 2019: 19 March
- Nuclear Conference 2019: 2 May







#### Benchmarking and KPIs: 20 years of performance measurement Don Ward, Chief Executive, Constructing Excellence

**KPIs** 



- provide a simple performance measure for companies and projects
- track and benchmark performance
- track long term progress at an industry level.

We now have 19 years of KPI data









#### From 1999 - 2003



#### **2003 All Construction KPIs**





### Focus - on 10 critical issues





- Defects
- Predictability cost
- Predictability time

- Construction cost
- Construction time

### **Company KPIs**

- Safety
- Productivity
- Profitability

#### Simple benchmarking





#### **Balanced performance scorecard**





#### **Demonstration project performance**







### **Monitoring Industry Progress**





| Scoring 8/10 or better |     |     |     |     |  |  |  |
|------------------------|-----|-----|-----|-----|--|--|--|
| 72%                    | 73% | 72% | 73% | 78% |  |  |  |



Scoring 8/10 or better 58% 63% 63% 65% 71%

# The KPIs enabled performance measurement, benchmarking and annual reporting











# Safety is 75% better than 2 decades ago - but has it plateaued?





# Cost predictability has risen from 50% to 66% over 2 decades – but has it pleateau-ed?









# Time predictability has improved by 50% in the last 2 years compared with the previous15 years?



### Predictability Time - Project (% on time or better)

Linear (Predictabi