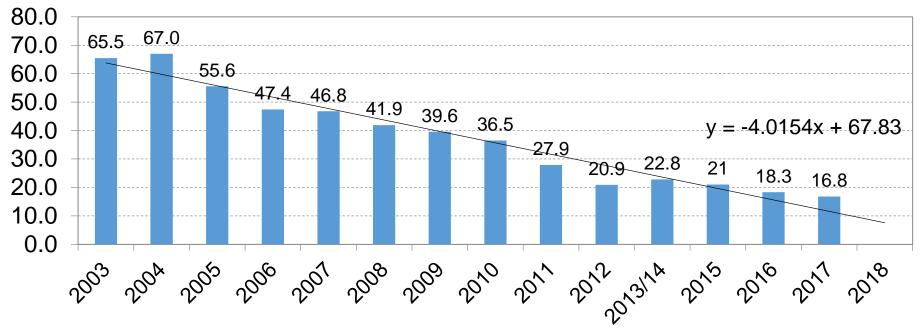

### **Company KPIs**

- Safety
- Productivity
- Profitability

# Profitability remains poor, transformative business models are required