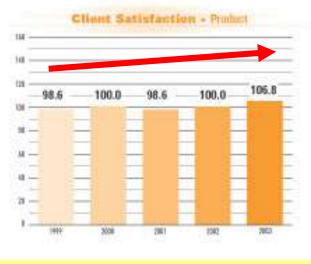

19 March
- Nuclear Conference 2019: 2 May







#### Benchmarking and KPIs: 20 years of performance measurement Don Ward, Chief Executive, Constructing Excellence

**KPIs** 



- provide a simple performance measure for companies and projects
- track and benchmark performance
- track long term progress at an industry level.

We now have 19 years of KPI data









#### From 1999 - 2003



#### **2003 All Construction KPIs**





### Focus - on 10 critical issues





- Defects
- Predictability cost
- Predictability time

- Construction cost
- Construction time

### **Company KPIs**

- Safety
- Productivity
- Profitability

#### Simple benchmarking





#### **Balanced performance scorecard**





#### **Demonstration project performance**







### **Monitoring Industry Progress**





| Scoring 8/10 or better |     |     |     |     |  |  |  |
|------------------------|-----|-----|-----|-----|--|--|--|
| 72%                    | 73% | 72% | 73% | 78% |  |  |  |



Scoring 8/10 or better 58% 63% 63% 65% 71%

# The KPIs enabled performance measurement, benchmarking and annual reporting











# Safety is 75% better than 2 decades ago - but has it plateaued?





# Cost predictability has risen from 50% to 66% over 2 decades – but has it pleateau-ed?









# Time predictability has improved by 50% in the last 2 years compared with the previous15 years?



### Predictability Time - Project (% on time or better)

Linear (Predictability Time - Project (% on time or better))



As non-housing got better, housing got progressively worse - until this year, can it close