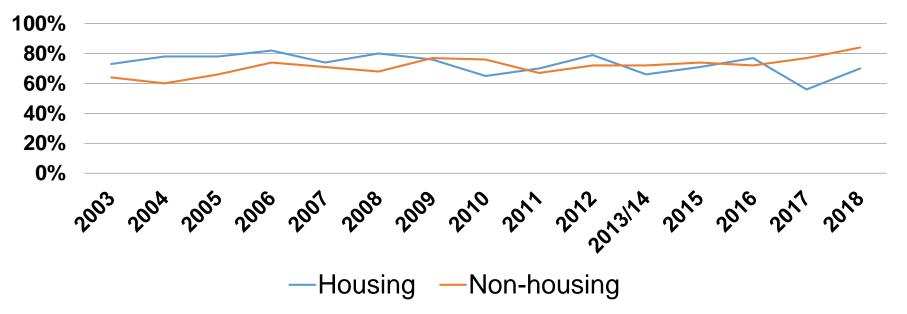

### Predictability Time - Project (% on time or better)

Linear (Predictability Time - Project (% on time or better))

As non-housing got better, housing got progressively worse - until this year, can it close the gap?