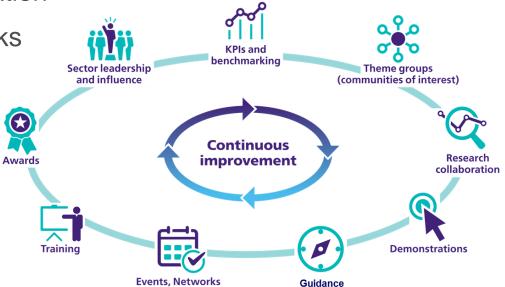

# **Strategies**

- Performance measurement
- Showcasing and demonstration
- Connecting through networks
- Leadership & Influence

and tools